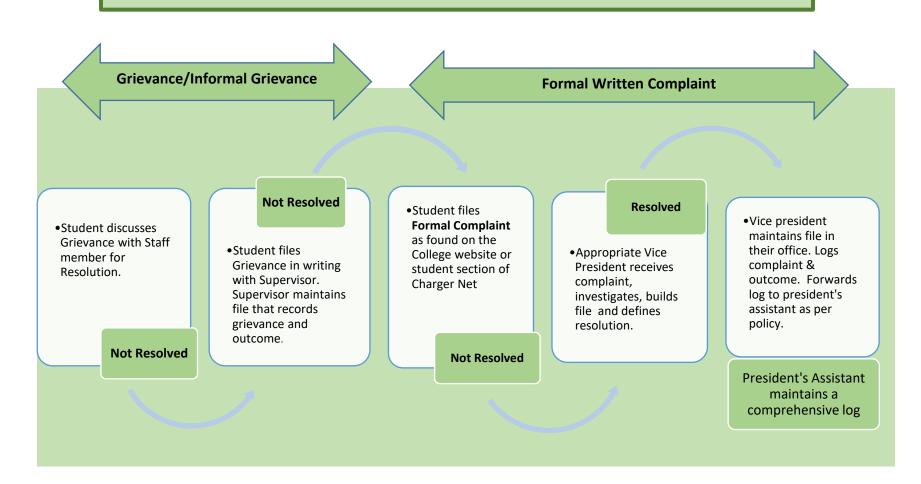

## **Grievance/Informal Grievance Formal Written Complaint Not Resolved** Resolution •VIce President Student files Student discusses maintains file, logs **Formal Complaint** Grievance with complaint & outcome. •Student files Grievance as found on the Appropriate Vice Instructor for in writing with Dean. Forwards log to College website or President receives resolution. President's Assistant Dean maintains file that student section of complaint, as per policy. records grievance and **Charger Net** investigates, builds outcome. file and defines resolution. **Not Resolved Not Resolved** President's Assistant maintains a comprehensive log